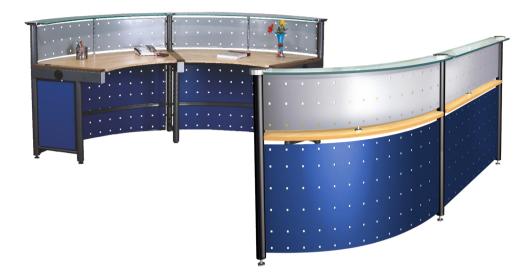

## Features:

- Curvilinear wood tops, chrome plated glass mountings for enhanced aesthetic
- Perforated modesty panels and glass counter for easy but unobtrusive contact with the visitor
- Mobile storage space and sleek wire management for that immaculate and uncluttered look
- Separate knock-down segments to suit different space requirements

## **Specification**

| Model                                                           | Length | Depth  | Height |
|-----------------------------------------------------------------|--------|--------|--------|
| First Impression Double Curved                                  | 241    | 106.50 | 103.50 |
| First Impression Triple Curved                                  | 280    | 143    | 103.50 |
| First Impression Single Recta<br>and Single Curved              | 249    | 106    | 103.50 |
| First Impression Single Recta and Double Curved (on both sides) | 366.50 | 106    | 103.50 |
| Single Recta                                                    | 131    | 70.25  | 103.50 |