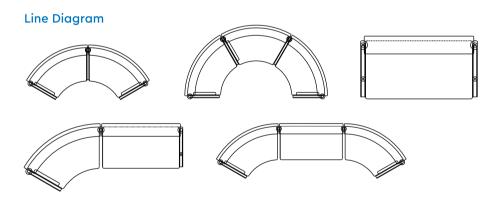

## **Specification**

| Model                                                           | Length | Depth  | Height |
|-----------------------------------------------------------------|--------|--------|--------|
| First Impression Double Curved                                  | 241    | 106.50 | 103.50 |
| First Impression Triple Curved                                  | 280    | 143    | 103.50 |
| First Impression Single Recta<br>and Single Curved              | 249    | 106    | 103.50 |
| First Impression Single Recta and Double Curved (on both sides) | 366.50 | 106    | 103.50 |
| Single Recta                                                    | 131    | 70.25  | 103.50 |