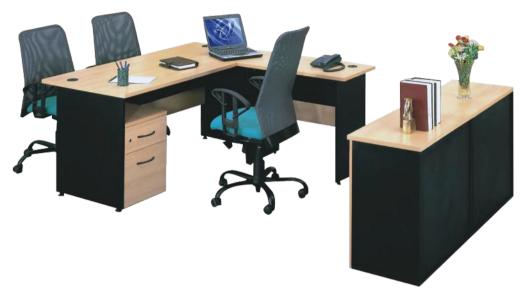

# **DESKING/**Executive Series/Mayfair

### Features:

- Its unique mix of White Cedar and Black enlivens the ambience in your cabin
- Completes the cabin with Executive Desk, Pedestal, Side Unit and Credenza
- Neat look with grommet for wires on Executive Desk & Side Unit
- Fits into different cabin layouts due to variety of sizes

### Specification

| Model           | Length | Depth | Height |
|-----------------|--------|-------|--------|
| Executive Desk  | 90     | 60    | 75     |
|                 | 120    | 60    | 75     |
|                 | 135    | 75    | 75     |
| Side Unit       | 90     | 45    | 75     |
|                 | 120    | 45    | 75     |
| Mobile Pedestal | 39     | 43.50 | 52.90  |
| Back Unit       | 75     | 42.50 | 75     |