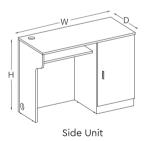

# **DESKING**/Executive Series/Trident Middle

### Features:

- Compact design comprising of an Executive Desk and a Side Unit
- Has an in-built shelf below the work surface for storing documents
- The Side Unit has an in-built keyboard pullout tray
- Option of LHS and RHS configuration to suit any cabin layout

### **Specification**

All sizes in CM

| Length | Depth | Height |
|--------|-------|--------|
| 165    | 70    | 74.30  |
| 100    | 45    | 74.30  |
|        | 165   | 165 70 |

Wenge & Fusion Maple

CLASSIC ENTERPRISES