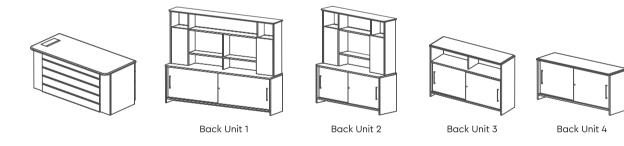

### Line Diagram

### Specification

| Model           | Length | Depth | Height |
|-----------------|--------|-------|--------|
| Main Table      | 165    | 195   | 75     |
|                 | 180    | 210   | 75     |
| Back Unit 1     | 235    | 50    | 180    |
| Back Unit 2     | 165    | 50    | 180    |
|                 | 180    | 50    | 180    |
| Back Unit 3     | 165    | 50    | 115    |
|                 | 180    | 50    | 115    |
|                 | 235    | 50    | 115    |
| Back Unit 4     | 165    | 50    | 75     |
|                 | 180    | 50    | 75     |
|                 | 235    | 50    | 75     |
| All sizes in CM |        |       |        |