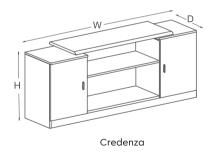

### Features:

- Floating top with rounded edges
- It comprises of an Executive Desk and Credenza with open shelf space
- The Desk Top and Credenza Top are made of medium density fibre board (MDF) with membrane foil for scratch and stain resistant work surface

### Specification

| Model          | Length | Depth | Height |
|----------------|--------|-------|--------|
| Executive Desk | 180.40 | 75    | 75     |
| Credenza       | 180.40 | 45    | 75     |
|                |        |       |        |