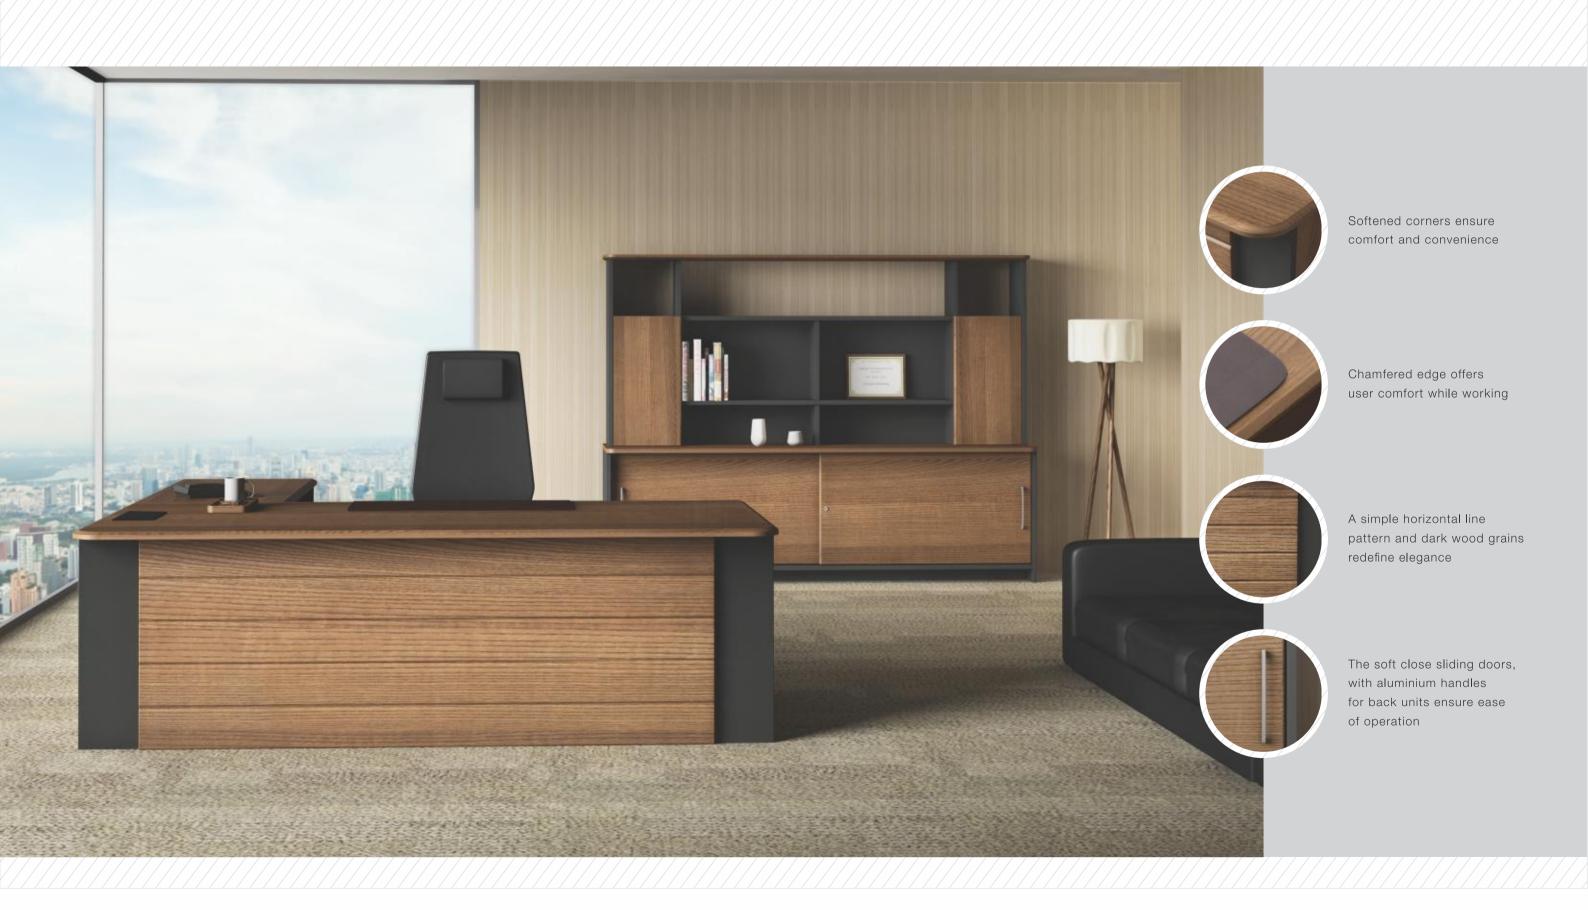

### Features:

- Softened corners ensure comfort and convenience
- Chamfered edge offers user comfort while working
- A simple horizontal line pattern and dark wood grains redefine elegance
- The soft close sliding doors, with aluminium handles for back units ensure ease of operation