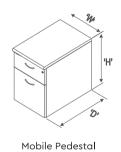

### Specification

| Model           | Length | Depth | Height |
|-----------------|--------|-------|--------|
| Executive Desk  | 90     | 60    | 75     |
|                 | 120    | 60    | 75     |
|                 | 135    | 75    | 75     |
| Side Unit       | 90     | 45    | 75     |
|                 | 120    | 45    | 75     |
| Mobile Pedestal | 39     | 43.50 | 52.90  |
| Back Unit       | 75     | 42.50 | 75     |