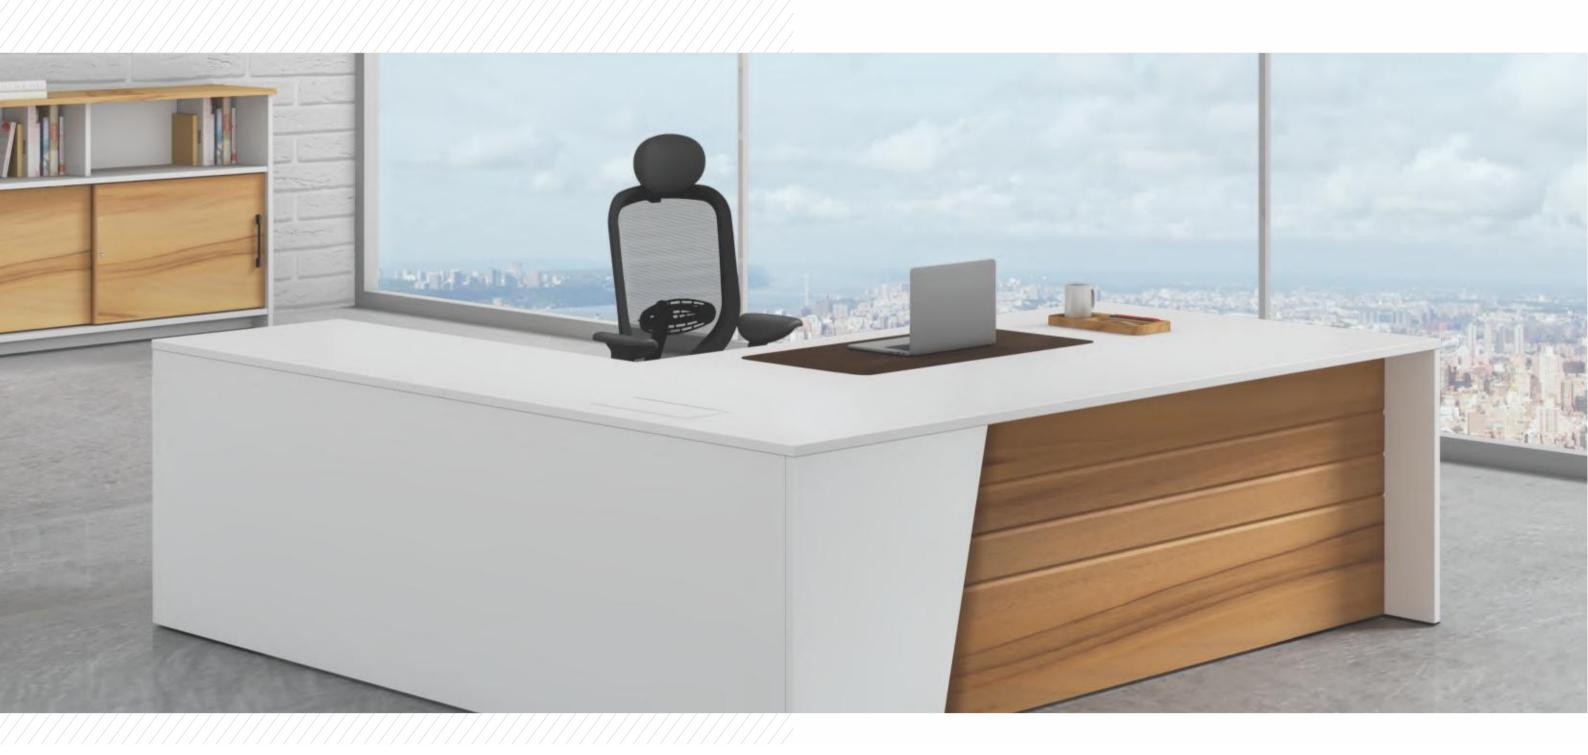

# ARISTO

Aristo's design speaks of power and confidence. A strong solid form combined with the bold use of dark and intense wood lends to its grandeur. The chamfered edge of the worktop enhances the user's comfort while horizontal grooves in the modesty panel add to the classic charm of Aristo.