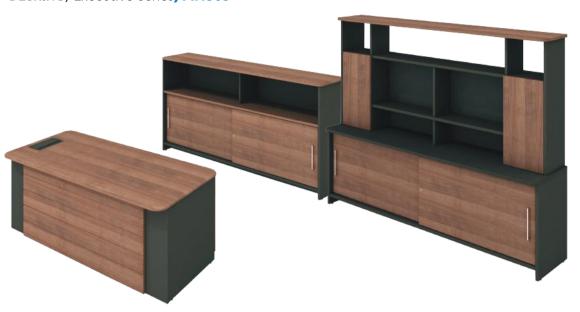

### **DESKING**/Executive Series/Aristo

### Features:

- Softened corners ensure comfort and convenience
- Chamfered edge offers user comfort while working
- A simple horizontal line pattern and dark wood grains redefine elegance
- The soft close sliding doors, with aluminium handles for back units ensure ease of operation

### Specification

| Model           | Length | Depth | Height |
|-----------------|--------|-------|--------|
| Main Table      | 165    | 195   | 75     |
|                 | 180    | 210   | 75     |
| Back Unit 1     | 235    | 50    | 180    |
| Back Unit 2     | 165    | 50    | 180    |
|                 | 180    | 50    | 180    |
| Back Unit 3     | 165    | 50    | 115    |
|                 | 180    | 50    | 115    |
|                 | 235    | 50    | 115    |
| Back Unit 4     | 165    | 50    | 75     |
|                 | 180    | 50    | 75     |
|                 | 235    | 50    | 75     |
| All sizes in CM |        |       |        |