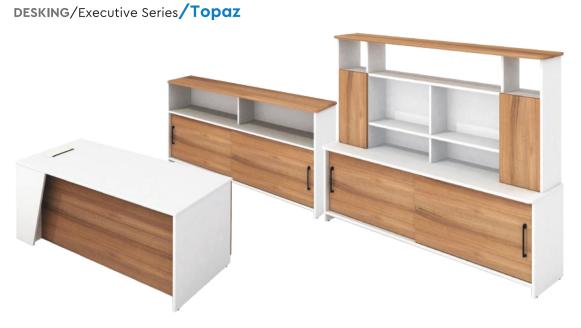

# TOPAZ

Topaz with a simplistic form and uncomplicated aesthetics, exudes warmth. The use of solid white panels and minimalistic design of this desk suite gives the space it occupies an approachable, friendly personality. Thoughtful use of materials gives Topaz a home-like yet stylish feel.