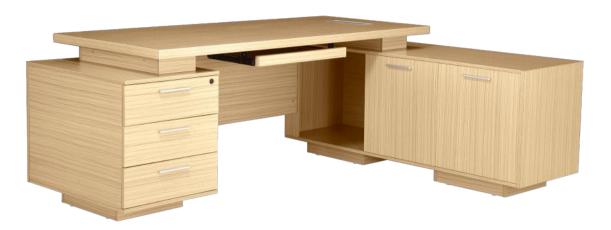

### Features:

- Floating top with rounded edges
- It comprises of an Executive Desk and Credenza with open shelf space
- The Desk Top and Credenza Top are made of medium density fibre board (MDF) with membrane foil for scratch and stain resistant work surface

### Specification

| Model          | Length | Depth | Height |
|----------------|--------|-------|--------|
| Executive Desk | 180.40 | 75    | 75     |
| Credenza       | 180.40 | 45    | 75     |
|                |        |       |        |