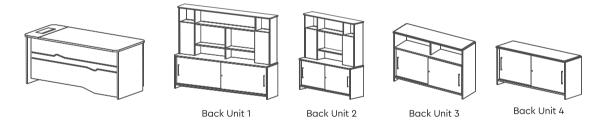

### Line Diagram

### Specification

| Model           | Length | Depth | Height |
|-----------------|--------|-------|--------|
| Main Table      | 165    | 195   | 75     |
|                 | 180    | 210   | 75     |
| Back Unit 1     | 235    | 50    | 180    |
| Back Unit 2     | 165    | 50    | 180    |
|                 | 180    | 50    | 180    |
| Back Unit 3     | 165    | 50    | 115    |
|                 | 180    | 50    | 115    |
|                 | 235    | 50    | 115    |
| Back Unit 4     | 165    | 50    | 75     |
|                 | 180    | 50    | 75     |
|                 | 235    | 50    | 75     |
| All sizes in CM |        |       |        |