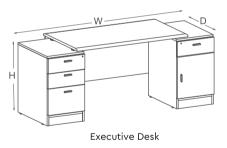

### Features:

- Floating top with rounded edges
- It comprises of an Executive Desk and Credenza with open shelf space
- The Desk Top and Credenza Top are made of medium density fibre board (MDF) with membrane foil for scratch and stain resistant work surface

### Specification

| Model          | Length | Depth | Height |
|----------------|--------|-------|--------|
| Executive Desk | 180.40 | 75    | 75     |
| Credenza       | 180.40 | 45    | 75     |
|                |        |       |        |