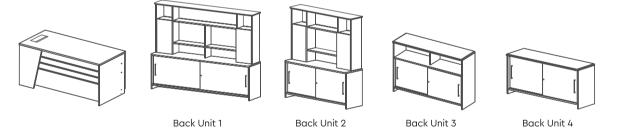

### Line Diagram

### Specification

| Model           | Length | Depth | Height |
|-----------------|--------|-------|--------|
| Main Table      | 165    | 195   | 75     |
|                 | 180    | 210   | 75     |
| Back Unit 1     | 235    | 50    | 180    |
| Back Unit 2     | 165    | 50    | 180    |
|                 | 180    | 50    | 180    |
| Back Unit 3     | 165    | 50    | 115    |
|                 | 180    | 50    | 115    |
|                 | 235    | 50    | 115    |
| Back Unit 4     | 165    | 50    | 75     |
|                 | 180    | 50    | 75     |
|                 | 235    | 50    | 75     |
| All sizes in CM |        |       |        |