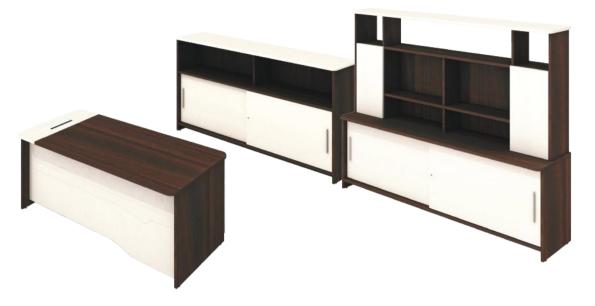

### **DESKING**/Executive Series/Aristo

### Features:

- Softened corners ensure comfort and convenience
- Chamfered edge offers user comfort while working
- A simple horizontal line pattern and dark wood grains redefine elegance
- The soft close sliding doors, with aluminium handles for back units ensure ease of operation

# ARISTO

Aristo's design speaks of power and confidence. A strong solid form combined with the bold use of dark and intense wood lends to its grandeur. The chamfered edge of the worktop enhances the user's comfort while horizontal grooves in the modesty panel add to the classic charm of Aristo.