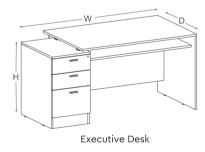

# DESKING/Executive Series/Trident Senior

### Features:

- Floating top with rounded edges
- It comprises of an Executive Desk and Credenza with open shelf space
- The Desk Top and Credenza Top are made of medium density fibre board (MDF) with membrane foil for scratch and stain resistant work surface

### Specification

| Model          | Length | Depth | Height |
|----------------|--------|-------|--------|
| Executive Desk | 180.40 | 75    | 75     |
| Credenza       | 180.40 | 45    | 75     |
|                |        |       |        |