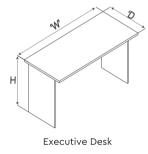

# **DESKING**/Executive Series/Ascent

### Features:

- Raised-leg design and floating top
- Utility tray and space for CPU for an organized workspace

### Specification

All sizes in CM

| Model          | Length | Depth | Height |
|----------------|--------|-------|--------|
| Overall        | 210    | 72.70 | 76.50  |
| Executive Desk | 180    | 79.50 | 76.50  |
| Side Unit      | 160    | 50    | 65     |