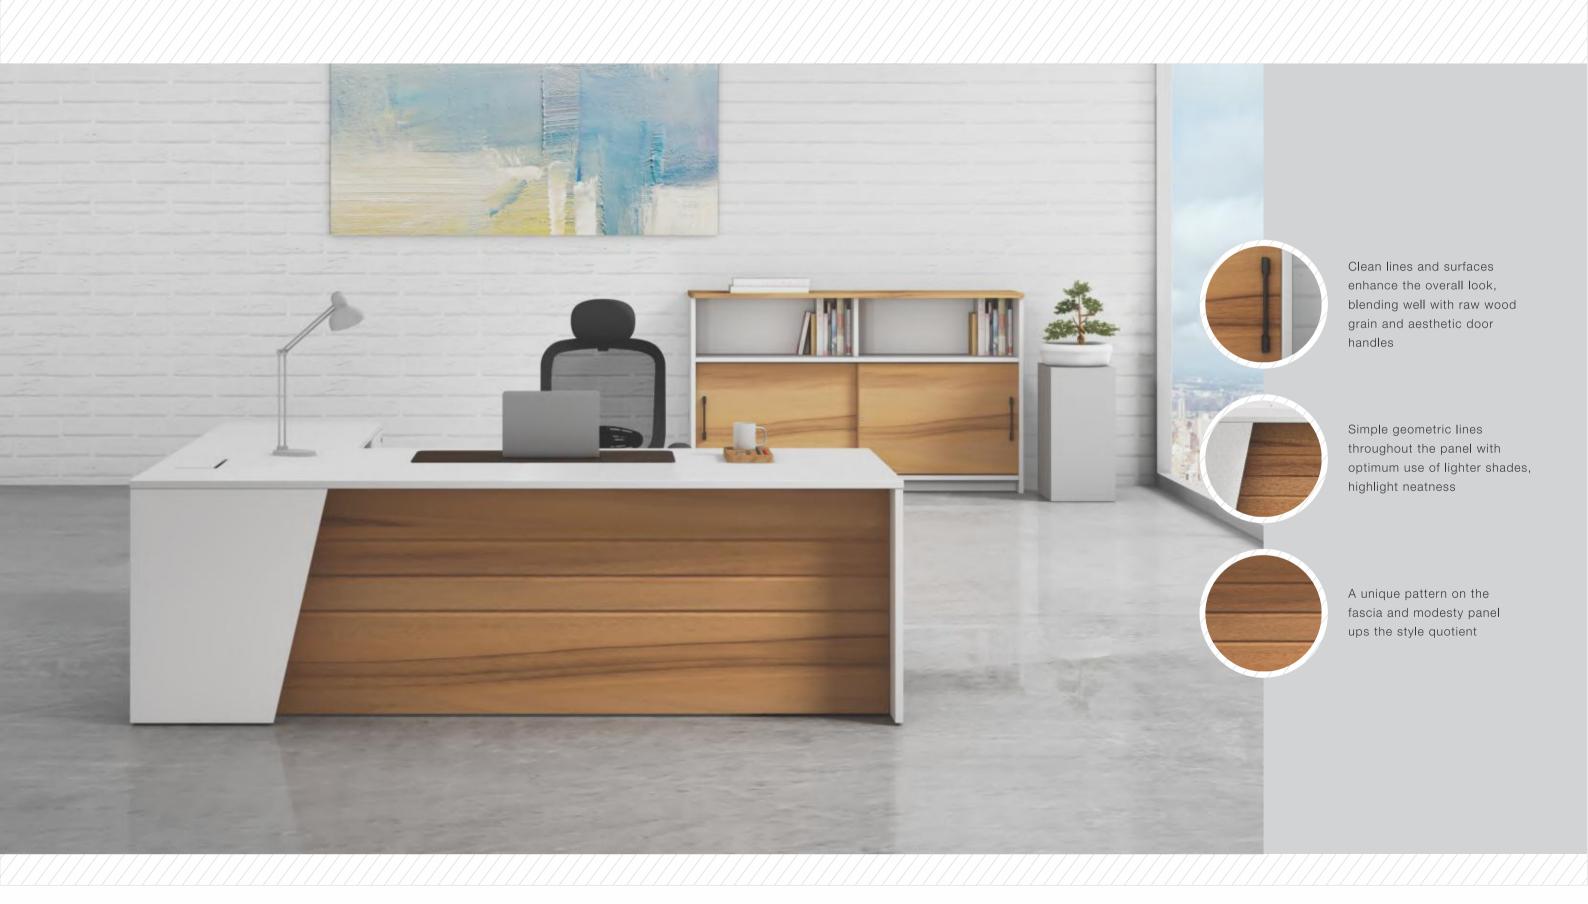

### Features:

- Clean lines and surfaces enhance the overall look, blending well with raw wood grain and aesthetic door handles
- Simple geometric lines throughout the panel with optimum use of lighter shades, highlight neatness
- A unique pattern on the fascia and modesty panel ups the style quotient