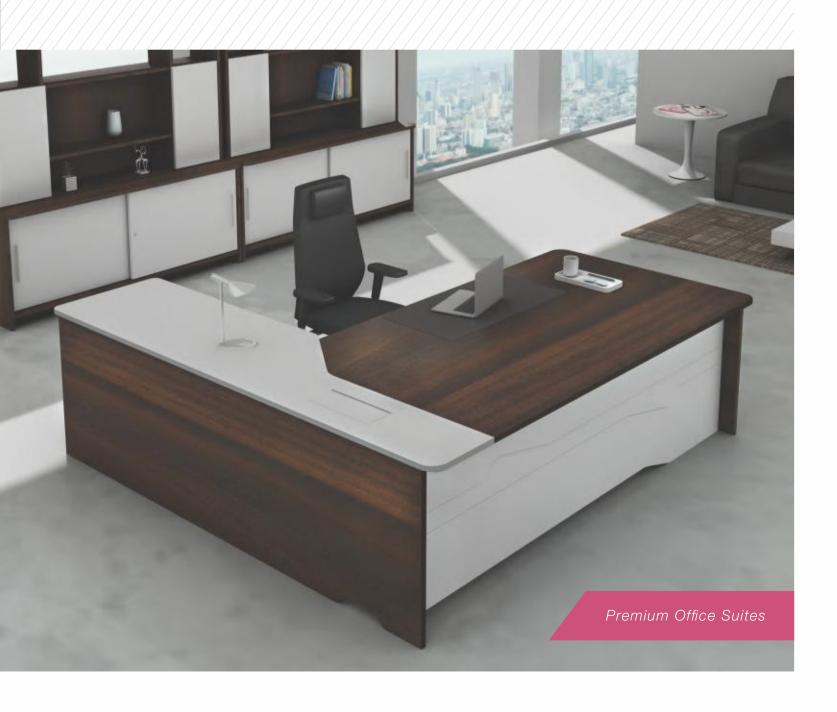

# ARISTO

Aristo's design speaks of power and confidence. A strong solid form combined with the bold use of dark and intense wood lends to its grandeur. The chamfered edge of the worktop enhances the user's comfort while horizontal grooves in the modesty panel add to the classic charm of Aristo.