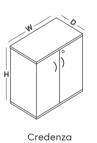

### Specification

| Model          | Length | Depth | Height |
|----------------|--------|-------|--------|
| Executive Desk | 180.40 | 75    | 75     |
| Credenza       | 180.40 | 45    | 75     |
|                |        |       |        |

All sizes in CM

Wenge & Fusion Maple