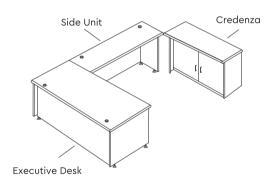

### Features:

- Floating top with rounded edges
- It comprises of an Executive Desk and Credenza with open shelf space
- The Desk Top and Credenza Top are made of medium density fibre board (MDF) with membrane foil for scratch and stain resistant work surface

### Line Diagram

### Specification

| Model          | Length | Depth | Height |
|----------------|--------|-------|--------|
| Executive Desk | 180.40 | 75    | 75     |
| Credenza       | 180.40 | 45    | 75     |
|                |        |       |        |