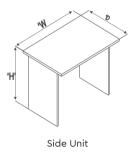

### Features:

- Compact design comprising of an Executive Desk and a Side Unit
- Has an in-built shelf below the work surface for storing documents
- The Side Unit has an in-built keyboard pullout tray
- Option of LHS and RHS configuration to suit any cabin layout

### **Specification**

All sizes in CM

| Length | Depth | Height |
|--------|-------|--------|
| 165    | 70    | 74.30  |
| 100    | 45    | 74.30  |
|        | 165   | 165 70 |

Wenge & Fusion Maple

CLASSIC ENTERPRISES