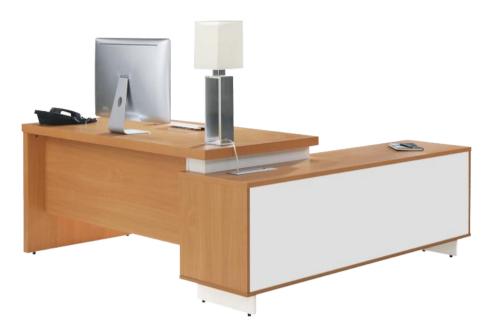

### Features:

- Clean lines and surfaces enhance the overall look, blending well with raw wood grain and aesthetic door handles
- Simple geometric lines throughout the panel with optimum use of lighter shades, highlight neatness
- A unique pattern on the fascia and modesty panel ups the style quotient

### Specification

| Model        | Length | Depth | Height |
|--------------|--------|-------|--------|
| Main Table   | 165    | 75    | 75     |
|              | 180    | 90    | 75     |
| Back Unit 1  | 235    | 50    | 180    |
| Back Unit 2  | 165    | 50    | 180    |
|              | 180    | 50    | 180    |
| Back Unit 3  | 165    | 50    | 115    |
|              | 180    | 50    | 115    |
|              | 235    | 50    | 115    |
| Back Unit 4  | 165    | 50    | 75     |
| Back offic 4 | 180    | 50    | 75     |
|              | 235    | 50    | 75     |

### **Colour Swatch**

All sizes in CM