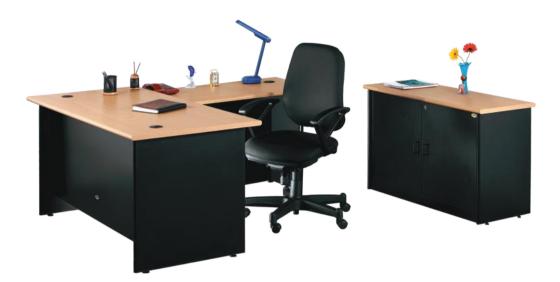

### Features:

- Floating top with rounded edges
- It comprises of an Executive Desk and Credenza with open shelf space
- The Desk Top and Credenza Top are made of medium density fibre board (MDF) with membrane foil for scratch and stain resistant work surface

### Line Diagram

### Specification

| Model          | Length | Depth | Height |
|----------------|--------|-------|--------|
| Executive Desk | 180.40 | 75    | 75     |
| Credenza       | 180.40 | 45    | 75     |
|                |        |       |        |