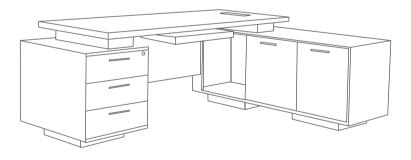

### Line Diagram

### Specification

| Model           | Length | Depth | Height |
|-----------------|--------|-------|--------|
| Main Table      | 165    | 195   | 75     |
|                 | 180    | 210   | 75     |
| Back Unit 1     | 235    | 50    | 180    |
| Back Unit 2     | 165    | 50    | 180    |
|                 | 180    | 50    | 180    |
| Back Unit 3     | 165    | 50    | 115    |
|                 | 180    | 50    | 115    |
|                 | 235    | 50    | 115    |
| Back Unit 4     | 165    | 50    | 75     |
|                 | 180    | 50    | 75     |
|                 | 235    | 50    | 75     |
| All sizes in CM |        |       |        |