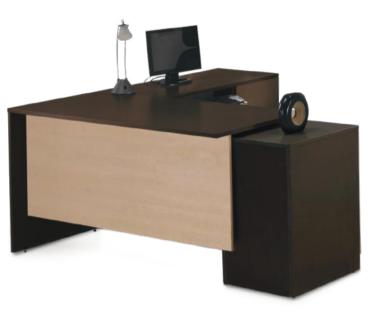

# DESKING/Executive Series/Cignus

### Features:

- Inspired by the grace of Swan the flowing design of return unit blends seamlessly into the main table The contrasting colors aesthetically highlight the same
- The flowing lines continue on the modesty with a slanted cut to the panel that perfectly complements the return unit

Inspired by the grace of Swan the flowing design of return unit blends seamlessly into the main table. The contrasting colors aesthetically highlight the same The flowing lines continue on the modesty with a slanted cut to the panel that perfectly complements the return unit Partial chamfer on the return unit offers additional user comfort