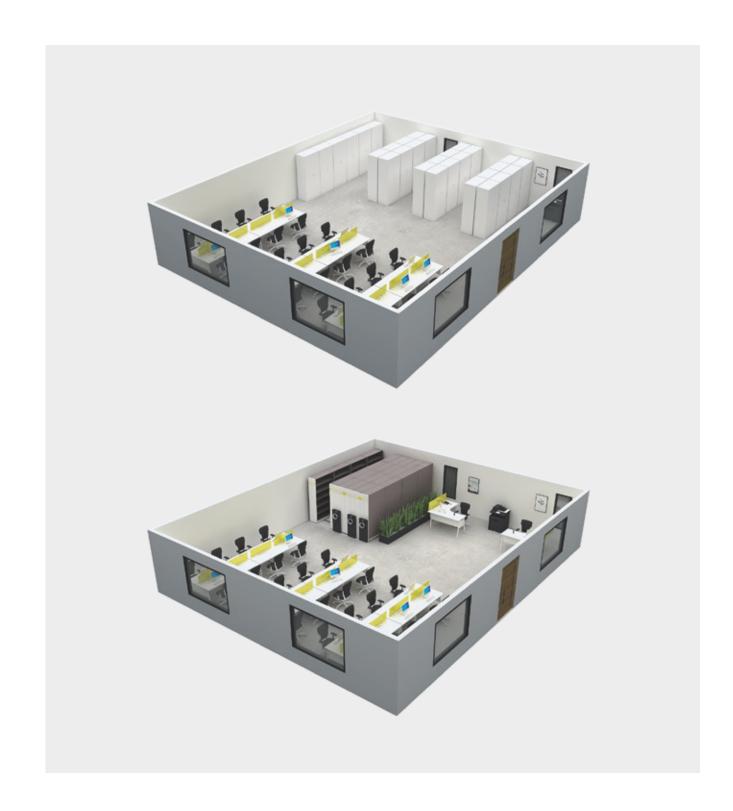

The twin units are designed with two back panel options.

Solid back panel

Cross member back panel

Anti-rust treatment and epoxy polyester powder coating is given for longer product life.

- Space optimisation is a concern for companies today as it requires high real estate investments.
- Optimizer Plus increases the return on real estate investment by optimising workspace with less investment.
- It saves minimum 38% of space in any layout.
- It offers more space for people with maximised storage capacity.