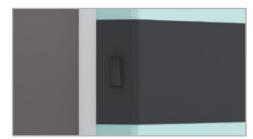

#### **2** Locking Knob on Each Unit:

It is used as manual locking to provide additional safety when the user is inside a specific aisle. It restricts the operation of the other units.

## **3** Ventilation Ready:

The front and rear panels are designed with perforations for ventilation.