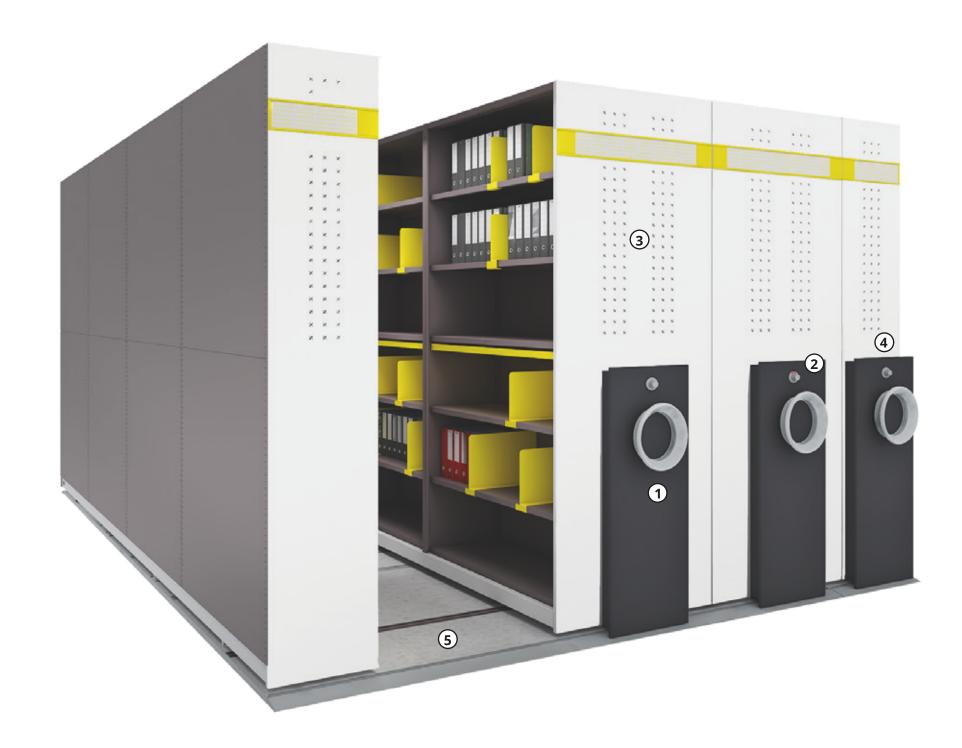

#### 1 Drive Wheel:

The ergonomically designed and positioned wheel provides a firm grip for operation. It has appealing aesthetics.

#### **2** Locking Knob on Each Unit:

It is used as manual locking to provide additional safety when the user is inside a specific aisle. It restricts the operation of the other units.

## **3** Ventilation Ready:

The front and rear panels are designed with perforations for ventilation.

## 4 Centralized Locking:

All units can be locked together with this locking system which is positioned on the cover unit of the last drive. To operate again, the centralized lock should be unlocked.

## **5** Wooden Platform:

New platform with an ergonomically designed access ramp is easy to install and can be fixed directly on the ground or can be embedded in the pavement, which eliminates grouting and prevents civil floor work.