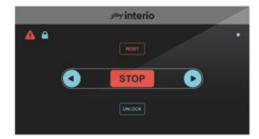

#### 1 Smart Touch Control Panel:

It is positioned at a suitable height for ease of access. It has different functions like START, STOP, RESET & UNLOCK.

# **2** Centralized Locking:

All units can be locked together with this locking system. To operate again, the centralized lock should be unlocked.

## **③** Central Power Switch:

Equipped with central power switch, it offers convenience in operation.