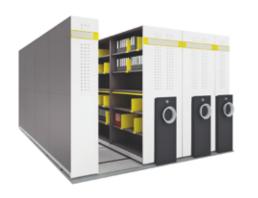

#### 1 Drive Wheel:

The ergonomically designed and positioned wheel provides a firm grip for operation. It has appealing aesthetics.

#### **2** Locking Knob on Each Unit:

It is used as manual locking to provide additional safety when the user is inside a specific aisle. It restricts the operation of the other units.

## **3** Ventilation Ready:

The front and rear panels are designed with perforations for ventilation.

## 4 Centralized Locking:

All units can be locked together with this locking system which is positioned on the cover unit of the last drive. To operate again, the centralized lock should be unlocked.

## **5** Wooden Platform:

New platform with an ergonomically designed access ramp is easy to install and can be fixed directly on the ground or can be embedded in the pavement, which eliminates grouting and prevents civil floor work.