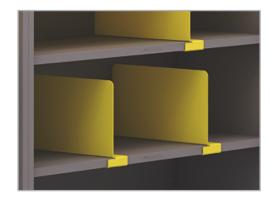

# **COMMON FEATURES**

Each unit is equipped with an identification tag to increase the accessibility of users.

2 Adjustable Shelves:

The adjustable shelves make it easy to accommodate items of varying heights with up to six loading levels.