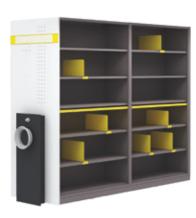

# **COMMON FEATURES**

Each unit is equipped with an identification tag to increase the accessibility of users.

2 Adjustable Shelves:

The adjustable shelves make it easy to accommodate items of varying heights with up to six loading levels.

The twin units are designed with two back panel options.

Solid back panel

Cross member back panel

Anti-rust treatment and epoxy polyester powder coating is given for longer product life.

- Space optimisation is a concern for companies today as it requires high real estate investments.
- Optimizer Plus increases the return on real estate investment by optimising workspace with less investment.
- It saves minimum 38% of space in any layout.
- It offers more space for people with maximised storage capacity.