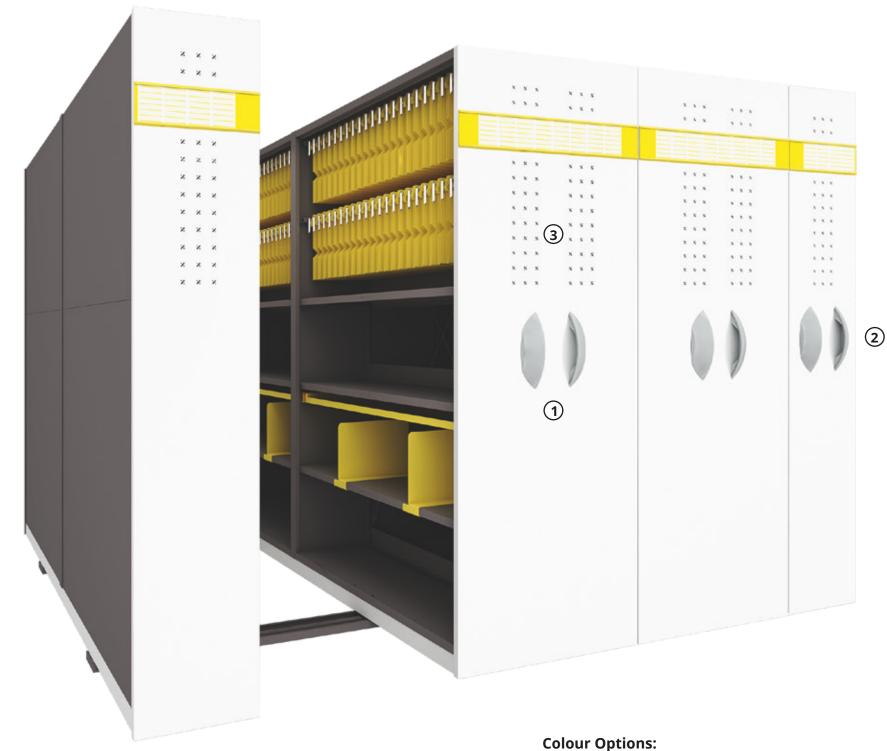

#### 1 Drive Wheel:

The ergonomically designed and positioned wheel provides a firm grip for operation. It has appealing aesthetics.

#### **2** Locking Knob on Each Unit:

It is used as manual locking to provide additional safety when the user is inside a specific aisle. It restricts the operation of the other units.

## **3** Ventilation Ready:

The front and rear panels are designed with perforations for ventilation.

## 4 Centralized Locking:

All units can be locked together with this locking system which is positioned on the cover unit of the last drive. To operate again, the centralized lock should be unlocked.

## **5** Wooden Platform:

New platform with an ergonomically designed access ramp is easy to install and can be fixed directly on the ground or can be embedded in the pavement, which eliminates grouting and prevents civil floor work.