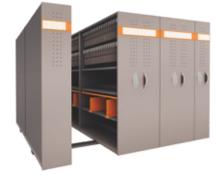

#### 1 Drive Wheel:

The ergonomically designed and positioned wheel provides a firm grip for operation. It has appealing aesthetics.

#### **2** Locking Knob on Each Unit:

It is used as manual locking to provide additional safety when the user is inside a specific aisle. It restricts the operation of the other units.

## **3** Ventilation Ready:

The front and rear panels are designed with perforations for ventilation.

## 4 Centralized Locking:

All units can be locked together with this locking system which is positioned on the cover unit of the last drive. To operate again, the centralized lock should be unlocked.

## **5** Wooden Platform:

New platform with an ergonomically designed access ramp is easy to install and can be fixed directly on the ground or can be embedded in the pavement, which eliminates grouting and prevents civil floor work.