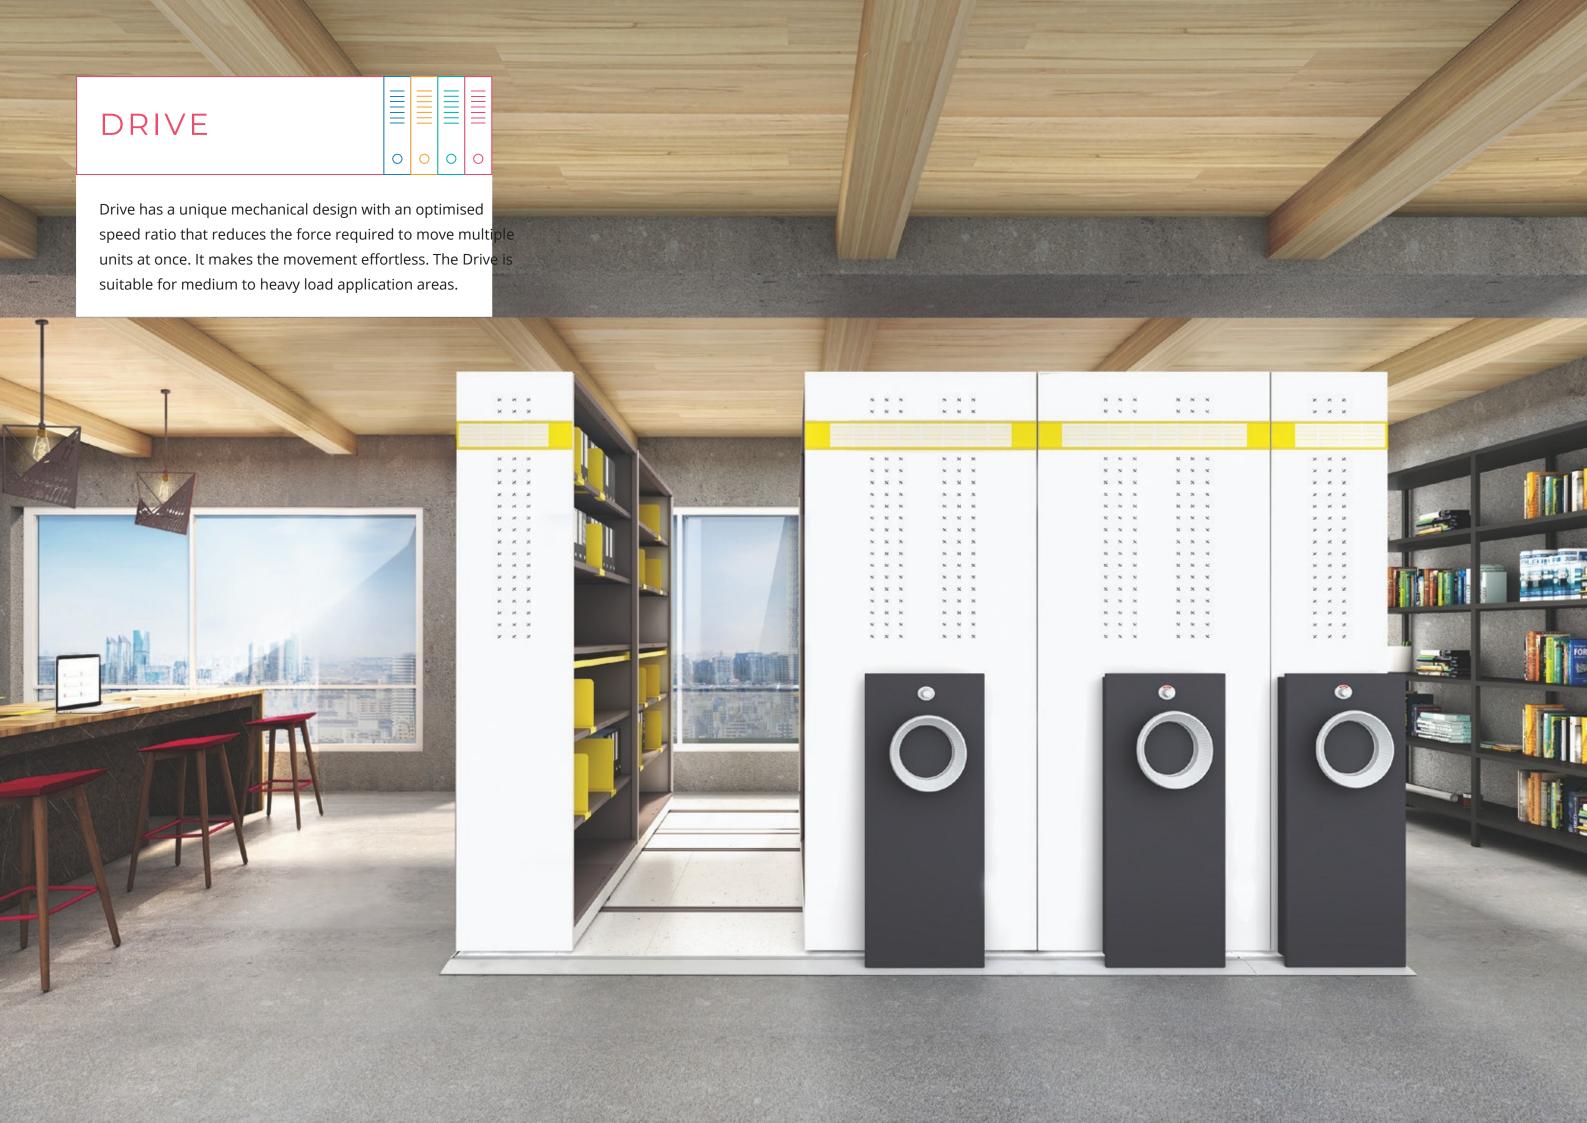

#### 1 Drive Wheel:

The ergonomically designed and positioned wheel provides a firm grip for operation. It has appealing aesthetics.

#### **2** Locking Knob on Each Unit:

It is used as manual locking to provide additional safety when the user is inside a specific aisle. It restricts the operation of the other units.

## **3** Ventilation Ready:

The front and rear panels are designed with perforations for ventilation.

## 4 Centralized Locking:

All units can be locked together with this locking system which is positioned on the cover unit of the last drive. To operate again, the centralized lock should be unlocked.

## **5** Wooden Platform:

New platform with an ergonomically designed access ramp is easy to install and can be fixed directly on the ground or can be embedded in the pavement, which eliminates grouting and prevents civil floor work.