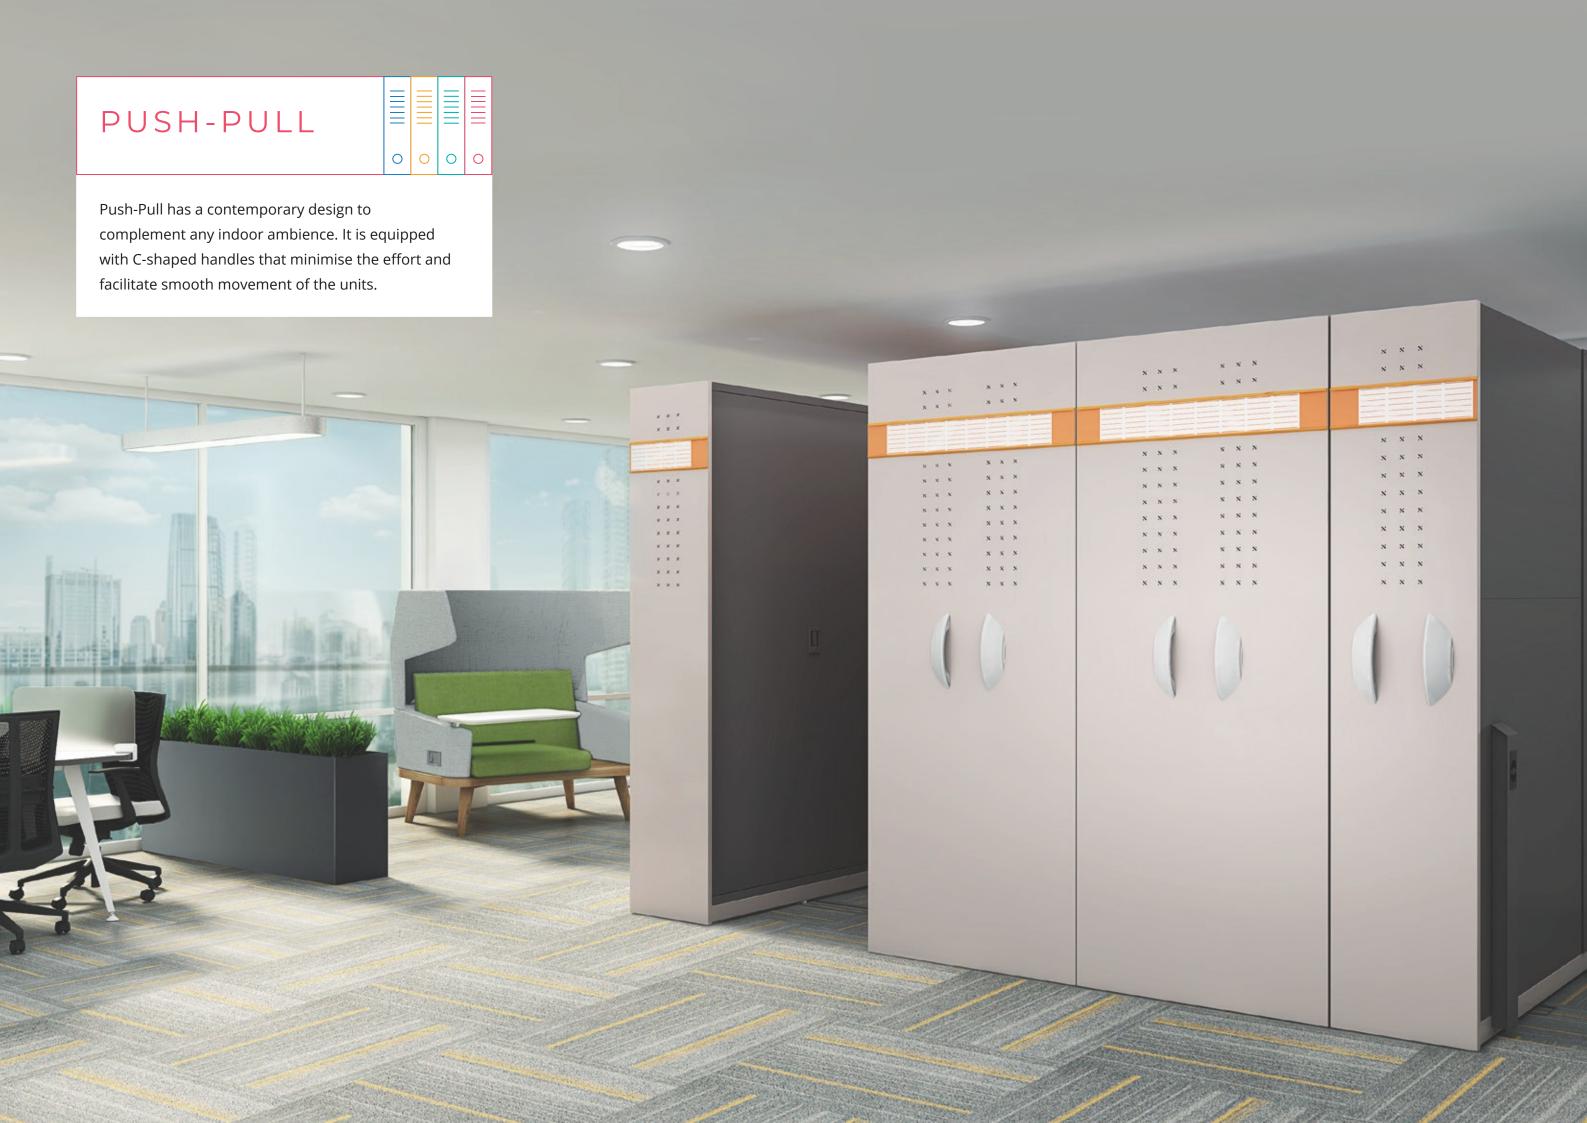

#### 1 Push-Pull Handle:

The ergonomically designed C-shaped handles give a firm grip and decrease the effort required for movement of units.

# **2** Centralized Locking:

A locking stiffener is provided on the last unit to lock all units together.

## **3** Ventilation Ready:

The front and rear panels are designed with perforations for ventilation.

Sugar White

Warm Grey