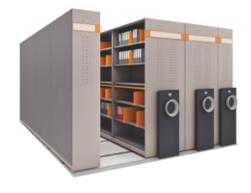

#### 1 Smart Touch Control Panel:

It is positioned at a suitable height for ease of access. It has different functions like START, STOP, RESET & UNLOCK.

# **2** Centralized Locking:

All units can be locked together with this locking system. To operate again, the centralized lock should be unlocked.

## **③** Central Power Switch:

Equipped with central power switch, it offers convenience in operation.

## **4** Wooden Platform:

New platform with an ergonomically designed access ramp is easy to install and can be fixed directly on the ground or can be embedded in the pavement, which eliminates grouting and prevents civil floor work.

# **5** Passive Safety:

Power Drive is equipped to detect obstructions for the safety of users. It can detect a person entering the aisle and lock itself automatically.