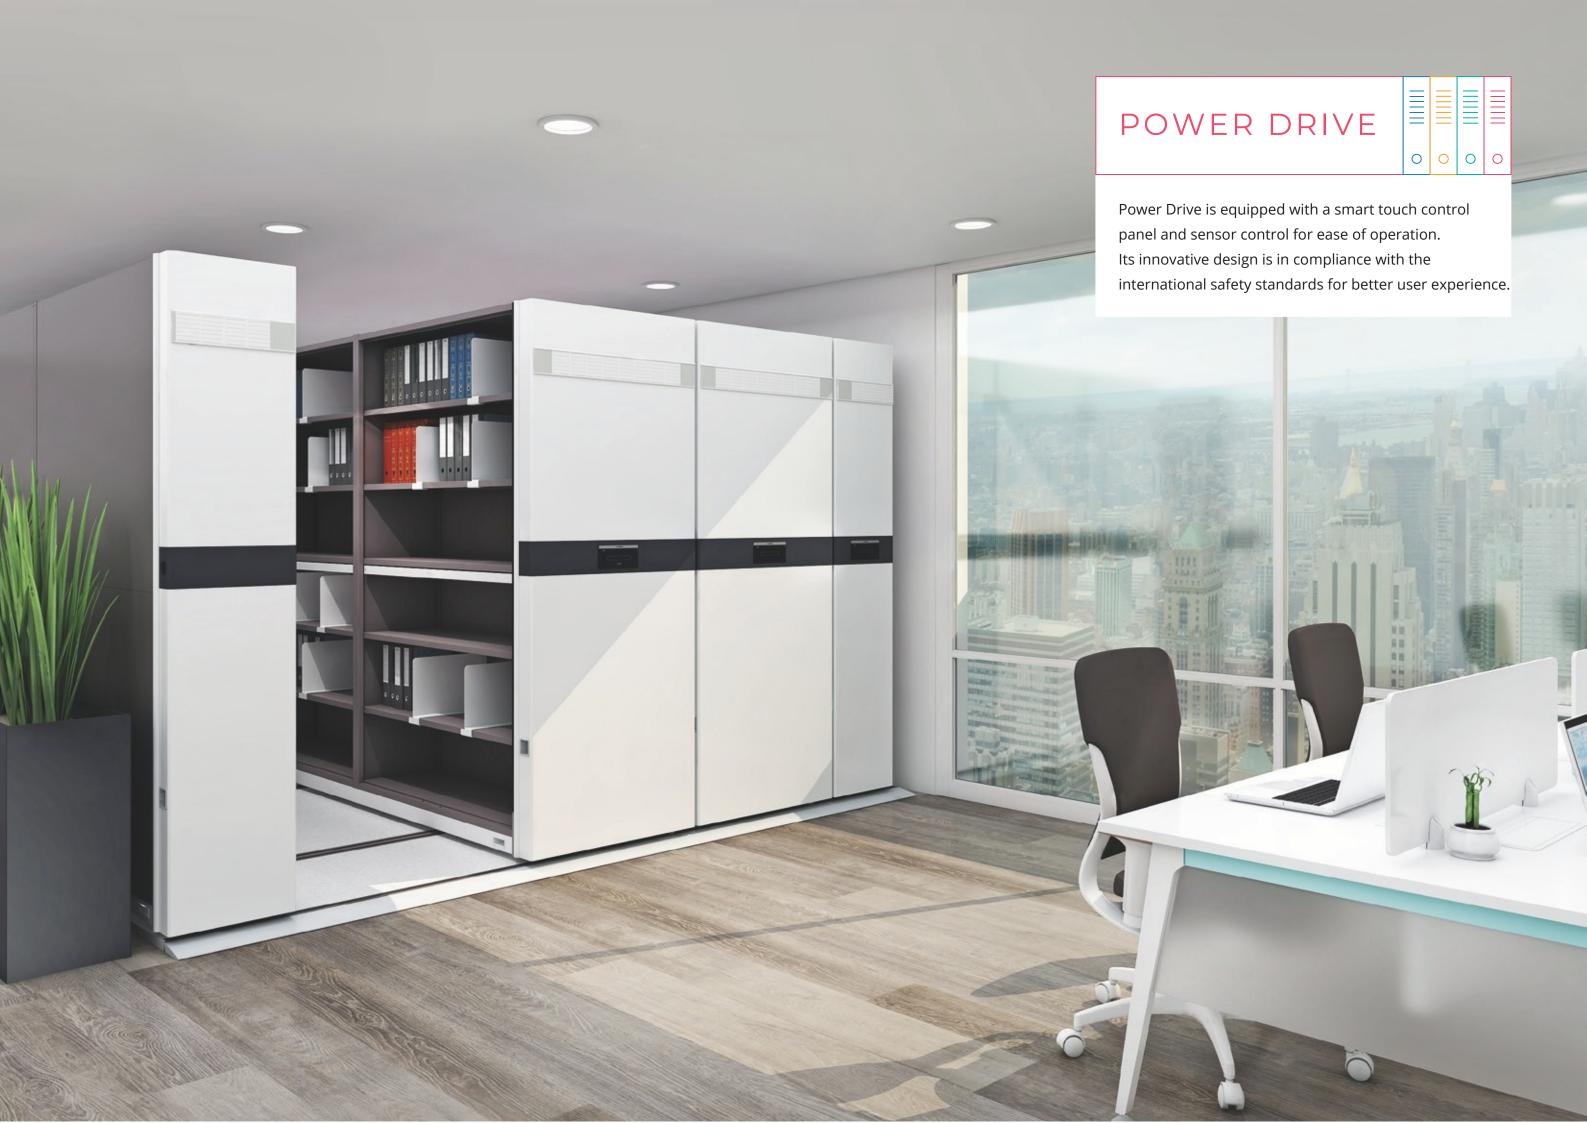

# **5** Passive Safety:

Power Drive is equipped to detect obstructions for the safety of users. It can detect a person entering the aisle and lock itself automatically.