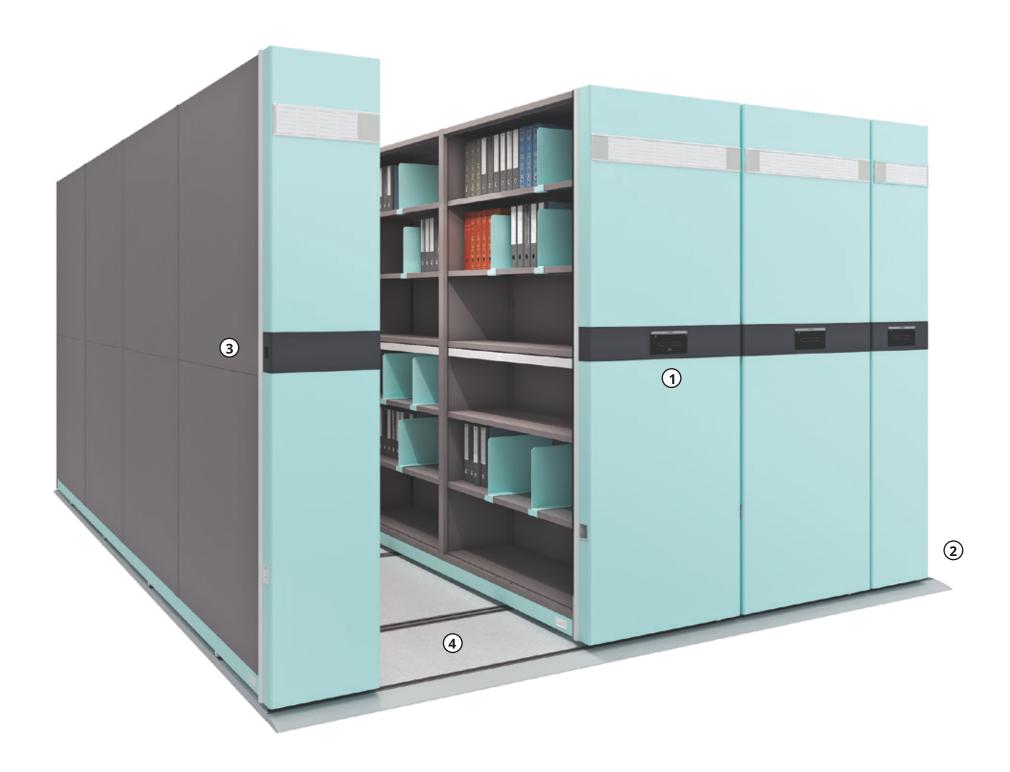

#### 1 Smart Touch Control Panel:

It is positioned at a suitable height for ease of access. It has different functions like START, STOP, RESET & UNLOCK.

# **2** Centralized Locking:

All units can be locked together with this locking system. To operate again, the centralized lock should be unlocked.

## **③** Central Power Switch:

Equipped with central power switch, it offers convenience in operation.

## **4** Wooden Platform:

New platform with an ergonomically designed access ramp is easy to install and can be fixed directly on the ground or can be embedded in the pavement, which eliminates grouting and prevents civil floor work.