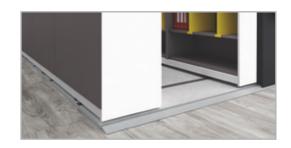

## **4** Wooden Platform:

New platform with an ergonomically designed access ramp is easy to install and can be fixed directly on the ground or can be embedded in the pavement, which eliminates grouting and prevents civil floor work.

## **5** Wooden Platform:

New platform with an ergonomically designed access ramp is easy to install and can be fixed directly on the ground or can be embedded in the pavement, which eliminates grouting and prevents civil floor work.