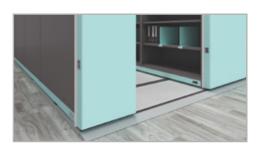

# **COMMON FEATURES**

Each unit is equipped with an identification tag to increase the accessibility of users.

2 Adjustable Shelves:

The adjustable shelves make it easy to accommodate items of varying heights with up to six loading levels.

The twin units are designed with two back panel options.

Solid back panel

Cross member back panel

Anti-rust treatment and epoxy polyester powder coating is given for longer product life.

- Space optimisation is a concern for companies today as it requires high real estate investments.
- Optimizer Plus increases the return on real estate investment by optimising workspace with less investment.
- It saves minimum 38% of space in any layout.
- It offers more space for people with maximised storage capacity.