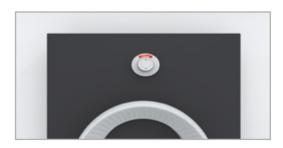

#### 1 Smart Touch Control Panel:

It is positioned at a suitable height for ease of access. It has different functions like START, STOP, RESET & UNLOCK.