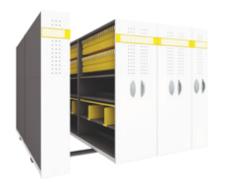

#### 1 Smart Touch Control Panel:

It is positioned at a suitable height for ease of access. It has different functions like START, STOP, RESET & UNLOCK.

# **2** Centralized Locking:

All units can be locked together with this locking system. To operate again, the centralized lock should be unlocked.

## **③** Central Power Switch:

Equipped with central power switch, it offers convenience in operation.

## **4** Wooden Platform:

New platform with an ergonomically designed access ramp is easy to install and can be fixed directly on the ground or can be embedded in the pavement, which eliminates grouting and prevents civil floor work.

# **5** Passive Safety:

Power Drive is equipped to detect obstructions for the safety of users. It can detect a person entering the aisle and lock itself automatically.