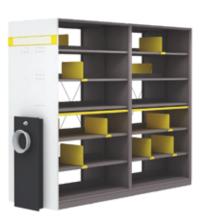

# **COMMON FEATURES**

Each unit is equipped with an identification tag to increase the accessibility of users.

2 Adjustable Shelves:

The adjustable shelves make it easy to accommodate items of varying heights with up to six loading levels.

The twin units are designed with two back panel options.

Solid back panel

Cross member back panel

Anti-rust treatment and epoxy polyester powder coating is given for longer product life.

- Space optimisation is a concern for companies today as it requires high real estate investments.
- Optimizer Plus increases the return on real estate investment by optimising workspace with less investment.
- It saves minimum 38% of space in any layout.
- It offers more space for people with maximised storage capacity.